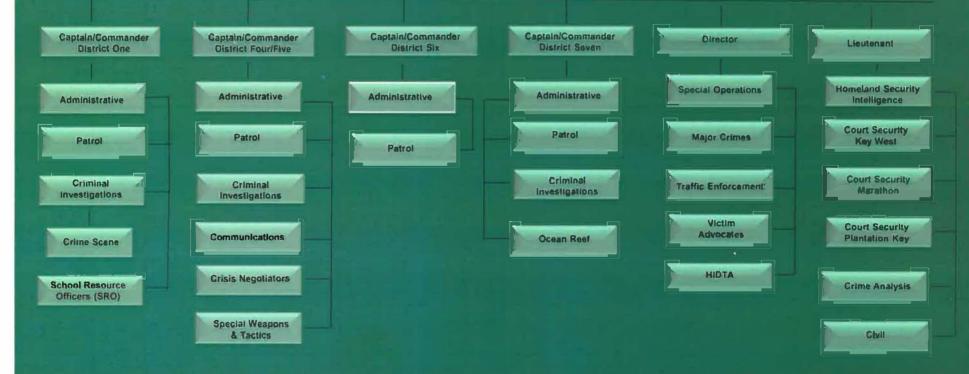

# Bureau of Law Enforcement Organizational Chart

Major
Bureau of Law Enforcement

Captain/Commander
Reserves