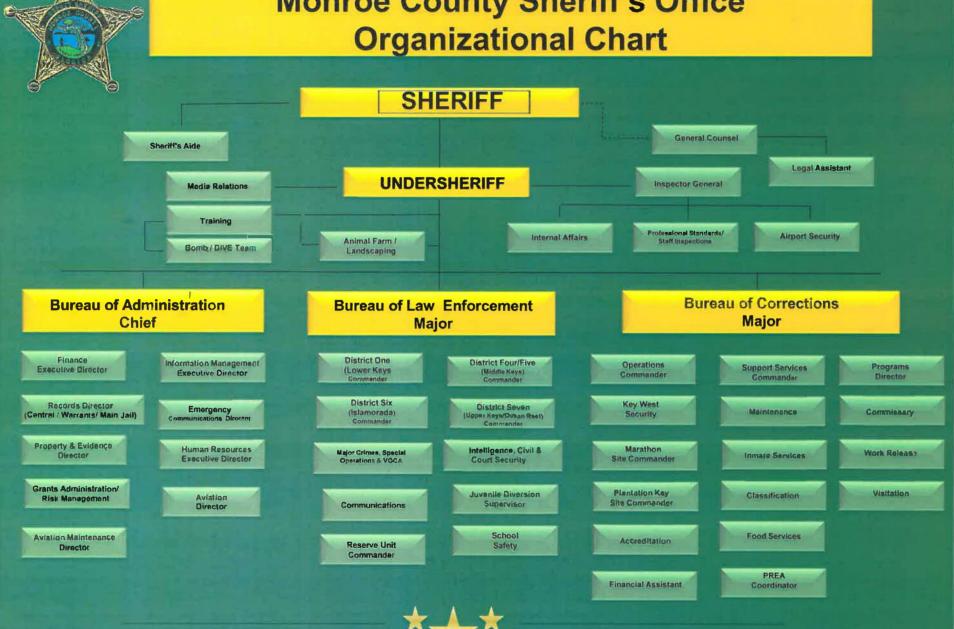

.60     | Capital Outlay     |      | 8,000     |
| .90     | Contingency        | _    |           |
|         | TOTAL              | \$   | 715.905   |





★★★³

### Page 2 - BUDGET CERTIFICATE FISCAL YEAR 2021-2022

#### PUBLIC SAFETY

|     | TOTAL              | \$ | 5,950,509        |
|-----|--------------------|----|------------------|
| .90 | Contingency        | _  | ( <del>e</del> ) |
| .60 | Capital Outlay     |    | 23,000           |
| .30 | Operating Expenses |    | 3,851,102        |
| .10 | Personal Services  | \$ | 2,076,407        |

Respectfully submitted,

Richard A. Ramsay Sheriff of Monroe County



### Public Safety Budget Fiscal Year 2021 - 2022

- \*Law Enforcement
- \*Corrections
- \*Court Security





## **Monroe County Sheriff's Office Organizational Chart**





#### Updated by: Lisa Knowles - 4/20/21 v2 PUBLIC SAFETY - BUDGET BREAKDOWN BY FUNCTION

|                                 | TOTAL<br>LAW<br>ENFORCEMENT<br>521 | TOTAL CORRECTIONS 523 | TOTAL<br>COURT<br>SECURITY<br>516 | TOTAL                |
|---------------------------------|------------------------------------|-----------------------|-----------------------------------|----------------------|
| PERSONNEL SERVICES Headcount    | 280.0                              | 175.0                 | 21.0                              | 476.0                |
| Executive Salary                | 133,672                            | , E                   | £                                 | 133,672              |
| Regular Salaries                | 19,261,977                         | 11,629,227