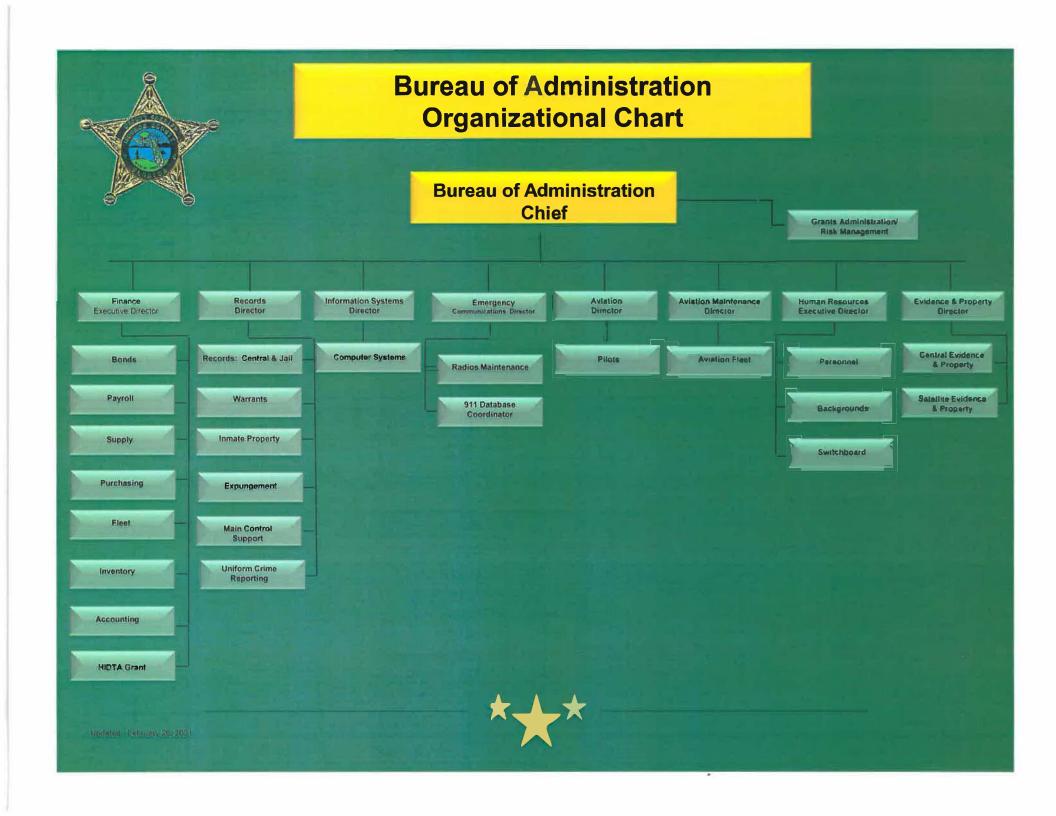

#### LAW ENFORCEMENT SECTION

| 14    | Bureau of Law Enforcement Organizational Chart |
|-------|------------------------------------------------|
| 15    | Bureau of Administration Organizational Chart  |
| 16    | Law Enforcement Budget (LEB) - Two Year        |
|       | Comparison                                     |
| 17    | LEB - Five Year Comparison                     |
| 18-19 | LEB - Positions by Section                     |